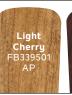

3) E12, 4W, B10 LED Lamps, 2700K

**Downlight Glass** Satin Etched, White Alabaster, Umber Etched

Optional Downlight N/A

Uplight N/A

Uplight Glass N/A

**Low Ceiling Adaptable** Yes, Dual Mount Included

Control Pull Chain

#### FAN FEATURES

Mounting Slope - Pitch 22° or 4/12

Lead Wire 78"

cUL Listed Indoor

Indoor 18.6 lbs.

Hanging Weight 18.6 lbs.

Body Material Steel, Plywood, Glass

Warranty Limited Lifetime

#### MOTOR FEATURES

Motor Size/Type 153mm X 15mm, AC

Amps 0.42 on High

RPM 152 on High

Energy Star® No

# INCLUDED CONTROLS

# **PULL CHAIN**

- 3 Speeds
- 3 Forward & Reverse
- Manual Reverse



# OPTIONAL CONTROLS



65K WALL CONTROL SYSTEM -LIMITED FUNCTION 371042 (Shown) 337001 371082

# **BLADE SPECS**

Blade Finish & Part Number (Side 1) (Reversible)

Fan Finish























# HANGING MEASUREMENTS

### WITH 4" DOWNROD

| Fixture Drop<br>(from ceiling) | Blade Drop<br>(from ceiling) | Housing<br>(width) | Ceiling Canopy<br>(width) |
|--------------------------------|------------------------------|--------------------|---------------------------|
| <b>A:</b> 18.00"               | <b>B:</b> 10.75"             | <b>C:</b> 12.00"   | <b>D:</b> 5.75"           |



## **FLUSH MOUNT**

| Fixture Drop     | Blade Drop      | Housing          | Ceiling Canopy  |
|------------------|-----------------|------------------|-----------------|
| (from ceiling)   | (from ceiling)  | (width)          | (width)         |
| <b>A:</b> 15.25" | <b>B:</b> 8.00" | <b>C:</b> 12.00" | <b>D:</b> 5.25" |

| AIR PERFORMANCE                               |