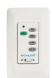

# OPTIONAL CONTROLS

65K WALL CONTROL SYSTEM -LIMITED FUNCTION 371042 (Shown) 337001 371082