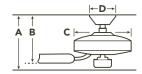

# HANGING MEASUREMENTS

### WITH 4" DOWNROD

| Fixture Drop<br>(from ceiling) | Blade Drop<br>(from ceiling) | Housing<br>(width) | Ceiling Canopy<br>(width) |
|--------------------------------|------------------------------|--------------------|---------------------------|
| <b>A:</b> 18.00"               | <b>B:</b> 10.75"             | <b>C:</b> 12.00"   | <b>D:</b> 5.75"           |

## **FLUSH MOUNT**

| Fixture Drop     | Blade Drop      | Housing          | Ceiling Canopy  |
|------------------|-----------------|------------------|-----------------|
| (from ceiling)   | (from ceiling)  | (width)          | (width)         |
| <b>A:</b> 15.25" | <b>B:</b> 8.00" | <b>C:</b> 12.00" | <b>D:</b> 5.25" |