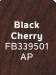

E12, 4W, B10 LED Lamps, 2700K

**Downlight Glass** Satin Etched, White Alabaster, Umber Etched

Optional Downlight N/A

Uplight N/A

Uplight Glass N/A

**Low Ceiling Adaptable** Yes, Dual Mount Included

Control Pull Chain

#### FAN FEATURES

Mounting Slope - Pitch 22° or 4/12

Lead Wire 78"

cUL Listed Indoor

Indoor 18.6 lbs.

Hanging Weight 18.6 lbs.

Body Material Steel, Plywood, Glass

Warranty Limited Lifetime

#### MOTOR FEATURES

Motor Size/Type 153mm X 15mm, AC

Amps 0.42 on High

RPM 152 on High

Energy Star® No

# INCLUDED CONTROLS

# **PULL CHAIN**

- 3 Speeds
- 3 Forward & Reverse
- Manual Reverse



# OPTIONAL CONTROLS



65K WALL CONTROL SYSTEM -LIMITED FUNCTION 371042 (Shown) 337001 371082

# **BLADE SPECS**

Blade Finish & Part Number (Side 1) (Reversible)

Fan Finish























# HANGING MEASUREMENTS

### WITH 4" DOWNROD

| Fixture Drop<br>(from ceiling) | Blade Drop<br>(from ceiling) | Housing<br>(width) | Ceiling Canopy<br>(width) |
|--------------------------------|------------------------------|--------------------|---------------------------|
| <b>A:</b> 18.00"               | <b>B:</b> 10.75"             | <b>C:</b> 12.00"   | <b>D:</b> 5.75"           |



## **FLUSH MOUNT**

| Fixture Drop     | Blade Drop      | Housing          | Ceiling Canopy  |
|------------------|-----------------|------------------|-----------------|
| (from ceiling)   | (from ceiling)  | (width)          | (width)         |
| <b>A:</b> 15.25" | <b>B:</b> 8.00" | <b>C:</b> 12.00" | <b>D:</b> 5.25" |

| AIR PERFORMANCE                               |