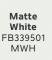

, 4W, B10 LED Lamps, 2700K

**Downlight Glass** Satin Etched, White Alabaster, Umber Etched

Optional Downlight N/A

Uplight N/A

Uplight Glass N/A

**Low Ceiling Adaptable** Yes, Dual Mount Included

Control Pull Chain

#### FAN FEATURES

Mounting Slope - Pitch 22° or 4/12

Lead Wire 78"

cUL Listed Indoor

Indoor 18.6 lbs.

Hanging Weight 18.6 lbs.

Body Material Steel, Plywood, Glass

Warranty Limited Lifetime

#### MOTOR FEATURES

Motor Size/Type 153mm X 15mm, AC

Amps 0.42 on High

RPM 152 on High

Energy Star® No

# INCLUDED CONTROLS

# **PULL CHAIN**

- 3 Speeds
- 3 Forward & Reverse
- Manual Reverse



# OPTIONAL CONTROLS



65K WALL CONTROL SYSTEM -LIMITED FUNCTION 371042 (Shown) 337001 371082

# **BLADE SPECS**

Blade Finish & Part Number (Side 1) (Reversible)

Fan Finish























# HANGING MEASUREMENTS

### WITH 4" DOWNROD

| Fixture Drop<br>(from ceiling) | Blade Drop<br>(from ceiling) | Housing<br>(width) | Ceiling Canopy<br>(width) |
|--------------------------------|------------------------------|--------------------|---------------------------|
| <b>A:</b> 18.00"               | <b>B:</b> 10.75"             | <b>C:</b> 12.00"   | <b>D:</b> 5.75"           |



## **FLUSH MOUNT**

| Fixture Drop     | Blade Drop      | Housing          | Ceiling Canopy  |
|------------------|-----------------|------------------|-----------------|
| (from ceiling)   | (from ceiling)  | (width)          | (width)         |
| <b>A:</b> 15.25" | <b>B:</b> 8.00" | <b>C:</b> 12.00" | <b>D:</b> 5.25" |

| AIR PERFORMANCE                               |